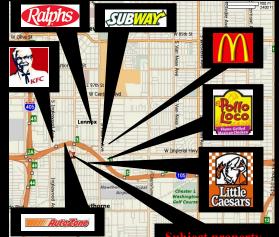

## **Investment Highlights**

- Corner Location
- Approximately 200 ft. of frontage along Imperial Hwy: Consists of 6 parcels
- Located on a major commercial thoroughfare with excellent car traffic counts.
- Between the busy signalized intersections of Hawthorne Blvd., and Inglewood Ave.
- Excellent freeway access to the: 105, 405 & 110 freeways
- Consists of 4 retail stores with a good tenant mix such as: Restaurant, Gardening Store, Animal grooming, and Sign store; Upside potential in rents
- Excellent demographics; over 60,000 people reside within a 1 mile radius.
- Tremendous upside in rents
- Investor/Owner user or development opportunity