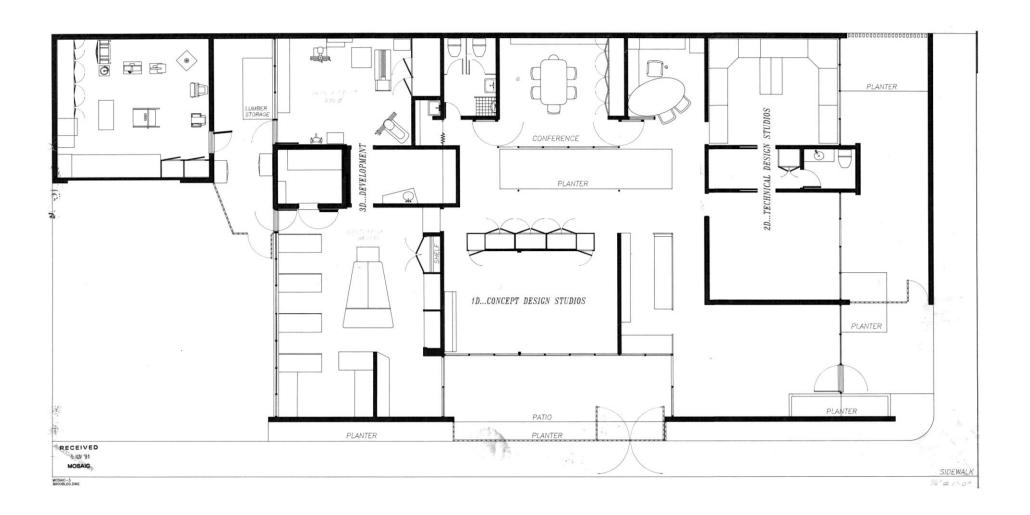

#### **PROPERTY INFORMATION**

LOCATION: 8900 W. Olympic Boulevard

Beverly Hills, CA 90211

(southwest corner of Olympic and Swall)

BUILDING SIZE: Approximately 4,219\* square feet.

\*3,706 square feet per tax record.

LAND SIZE: Approximately 6,286 square feet.

APN: 4332-010-003.

ZONING: BHC3YY.

YEAR BUILT: 1953. Renovated 2008.

SALES PRICE: \$3,700,000.
STORIES: One (1) floor.

PARKING: Four (4) spaces. Single surface spaces behind building.

#### **INVESTMENT HIGHLIGHTS:**

Newly renovated beautiful building.

Ramed architect Edward H. Fickett AIA Design.

Original "Air Stream" headquarters.

High traffic count of ±53,000 cars per day.

#### **COMMENTS:**

Triple "A" location in up-scale Beverly Hills.

Updated exteriors, interiors, common areas and landscaping.

Excellent Corner Location (Swall Drive).

Private patios, skylights, high-end tenant improvements.