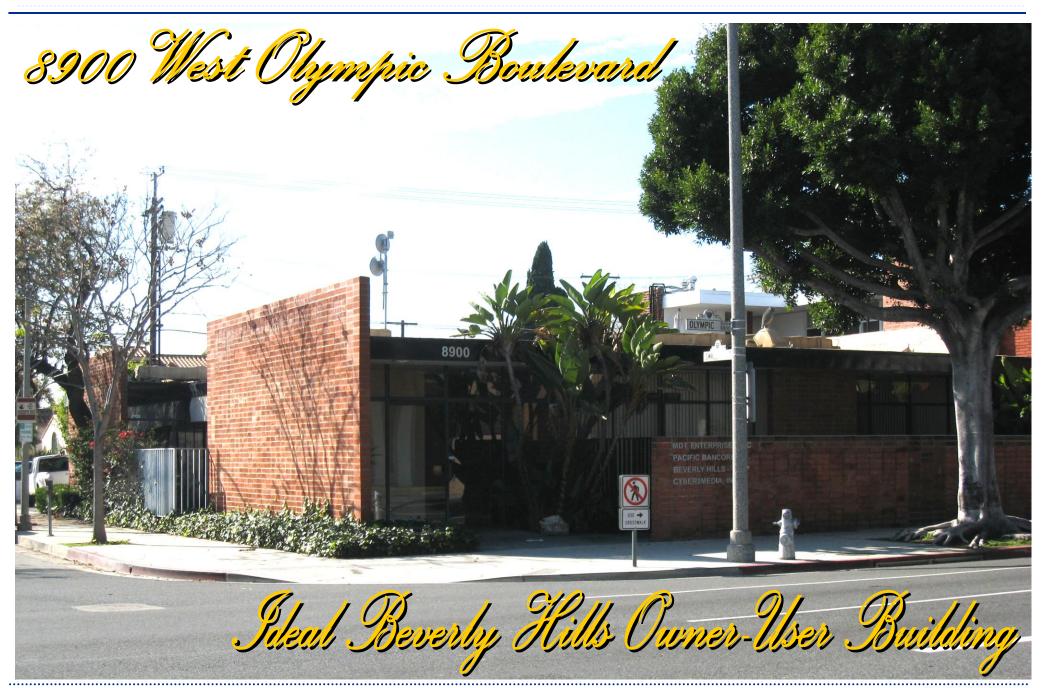

#### **PROPERTY INFORMATION**

LOCATION: 8900 W. Olympic Boulevard

Beverly Hills, CA 90211

(southwest corner of Olympic and Swall)

BUILDING SIZE: Approximately 4,219\* square feet.

\*3,706 square feet per tax record.

LAND SIZE: Approximately 6,286 square feet.

APN: 4332-010-003.

ZONING: BHC3YY.

YEAR BUILT: 1953. Renovated 2008.

SALES PRICE: \$3,700,000.
STORIES: One (1) floor.

PARKING: Four (4) spaces. Single surface spaces behind building.

#### **INVESTMENT HIGHLIGHTS:**

Newly renovated beautiful building.

Ramed architect Edward H. Fickett AIA Design.

Original "Air Stream" headquarters.

High traffic count of ±53,000 cars per day.

#### **COMMENTS:**

Triple "A" location in up-scale Beverly Hills.

Updated exteriors, interiors, common areas and landscaping.

Excellent Corner Location (Swall Drive).

Private patios, skylights, high-end tenant improvements.

High visibility; good signage opportunity.