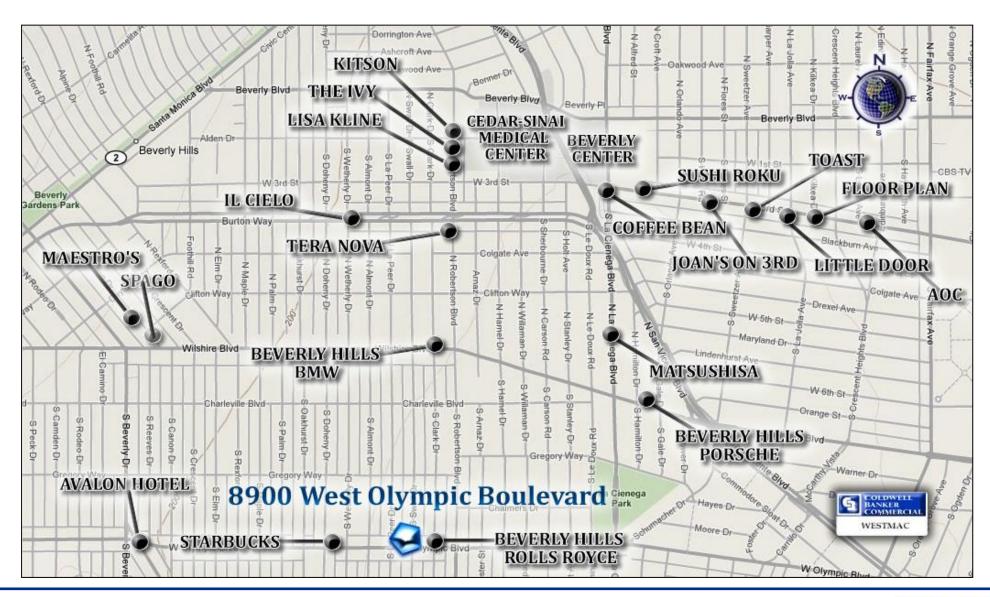

#### **Coldwell Banker Commercial WESTMAC**

AREA MAP

8900 W. Olympic Boulevard, Beverly Hills, California 90211

William B. Althouse

310.478.7700 *ext.* 389 althouse@westmac.com

T.C. Macker, CCIM

310.478.7700 *ext*. 352 tcmacker@westmac.com