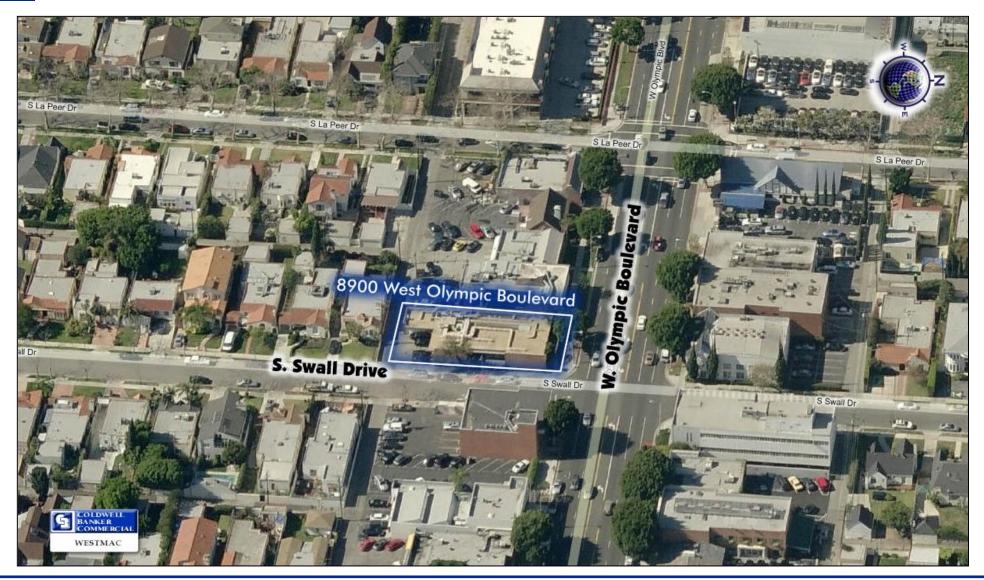

## **AERIAL**

#### **PROPERTY INFORMATION**

LOCATION: 8900 W. Olympic Boulevard

Beverly Hills, CA 90211

(southwest corner of Olympic and Swall)

BUILDING SIZE: Approximately 4,219\* square feet.

\*3,706 square feet per tax record.