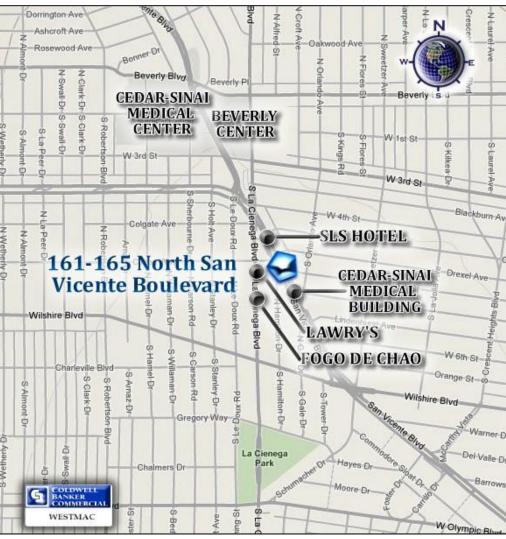

pletely renovated 2008-2009).

SALES PRICE: \$3,995,000.

STORIES: Single-story office/retail building.

PARKING: Twenty-six (26) spaces.

#### **INVESTMENT HIGHLIGHTS:**

Nearly A Half Block of Beverly Hills Commercial Real Estate.

№ 150 Feet of Frontage.

Beautifully Appointed Building.

Medical/Restaurant Opportunity.

Single-Tenant or Owner-User.

#### **COMMENTS:**

Triple "A" location in up-scale Beverly Hills.

Excellent Corner Location.

161-165 North San Vicente Boulevard, Beverly Hills, California 90211



## William B. Althouse

310.478.7700 *ext.* 389 althouse@westmac.com

## T.C. Macker, CCIM

310.478.7700 *ext*. 352 tcmacker@westmac.com

## Michael F. Rojas

310.478.7700 *ext.* 302 rojas@westmac.com

#### **Coldwell Banker Commercial WESTMAC**



#### AERIAL AND AREA MAP





## William B. Althouse

310.478.7700 *ext.* 389 althouse@westmac.com

## T.C. Macker, CCIM

310.478.7700 *ext.* 352 tcmacker@westmac.com

## Michael F. Rojas

310.478.7700 *ext*. 302 rojas@westmac.com

#### **Coldwell Banker Commercial WESTMAC**





William B. Althouse

310.478.7700 *ext.* 389 althouse@westmac.com

T.C. Macker, CCIM

310.478.7700 *ext.* 352 tcmacker@westmac.com

Michael F. Rojas

310.478.7700 *ext*. 302 rojas@westmac.com

#### **Coldwell Banker Commercial WESTMAC**





William B. Althouse

310.478.7700 *ext.* 389 althouse@westmac.com

T.C. Macker, CCIM

310.478.7700 *ext.* 352 tcmacker@westmac.com

Michael F. Rojas

310.478.7700 *ext*. 302 rojas@westmac.com

#### **Coldwell Banker Commercial WESTMAC**



#### **PROPERTY IMAGES**





















William B. Althouse