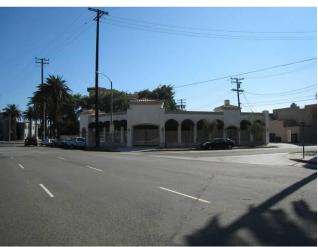

# 161-165 North San Vicente Boulevard

Medical or Restaurant Opportunity in Beverly Hills

#### **PROPERTY INFORMATION**

BUILDING SIZE: Approximately 2,598 square feet.

LAND SIZE: Two (2) parcels of land - Approximately

10,625 square feet.

APN: 4334-021-083, 4334-021-084.

ZONING: BHC305.

YEAR BUILT: 1953 (completely renovated 2008-2009).

SALES PRICE: \$3,995,000.

STORIES: Single-story office/retail building.

PARKING: Twenty-six (26) spaces.

#### **COMMENTS:**

Triple "A" location in up-scale Beverly Hills.

Excellent Corner Location.

161-165 North San Vicente Boulevard, Beverly Hills, California 90211