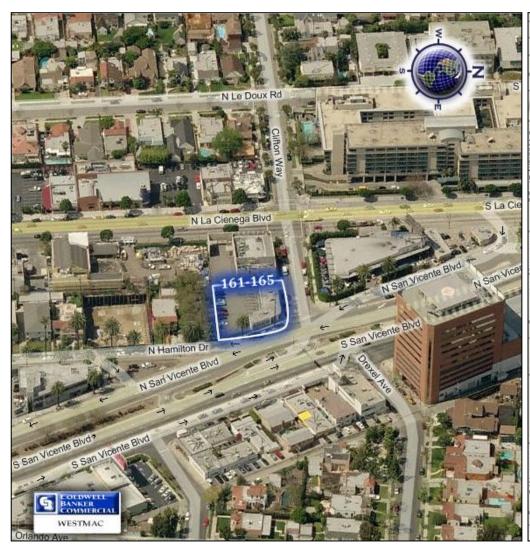

ompletely renovated 2008-2009).

SALES PRICE: \$3,995,000.

STORIES: Single-story office/retail building.

PARKING: Twenty-six (26) spaces.

#### **INVESTMENT HIGHLIGHTS:**

Nearly A Half Block of Beverly Hills Commercial Real Estate.

№ 150 Feet of Frontage.

Beautifully Appointed Building.

Medical/Restaurant Opportunity.

Single-Tenant or Owner-User.

#### **COMMENTS:**

Triple "A" location in up-scale Beverly Hills.

Excellent Corner Location.

161-165 North San Vicente Boulevard, Beverly Hills, California 90211



## William B. Althouse

310.478.7700 *ext.* 389 althouse@westmac.com

## T.C. Macker, CCIM

310.478.7700 *ext*. 352 tcmacker@westmac.com

## Michael F. Rojas

310.478.7700 *ext.* 302 rojas@westmac.com

#### **Coldwell Banker Commercial WESTMAC**



#### AERIAL AND AREA MAP





## William B. Althouse

310.478.7700 *ext.* 389 althouse@westmac.com

## T.C. Macker, CCIM

310.478.7700 *ext.* 352 tcmacker@westmac.com

## Michael F. Rojas

310.478.7700 *ext*. 302 rojas@westmac.com

#### **Coldwell Banker Commercial WESTMAC**





William B. Althouse

310.478.7700 *ext.* 389 althouse@westmac.com

T.C. Macker, CCIM

310.478.7700 *ext.* 352 tcmacker@westmac.com

Michael F. Rojas

310.478.7700 *ext*. 302 rojas@westmac.com

#### **Coldwell Banker Commercial WESTMAC**





William B. Althouse

310.478.7700 *ext.* 389 althouse@westmac.com

T.C. Macker, CCIM

310.478.7700 *ext.* 352 tcmacker@westmac.com

Michael F. Rojas

310.478.7700 *ext*. 302 rojas@westmac.com

#### **Coldwell Banker Commercial WESTMAC**



#### **PROPERTY IMAGES**





















William B. Althou