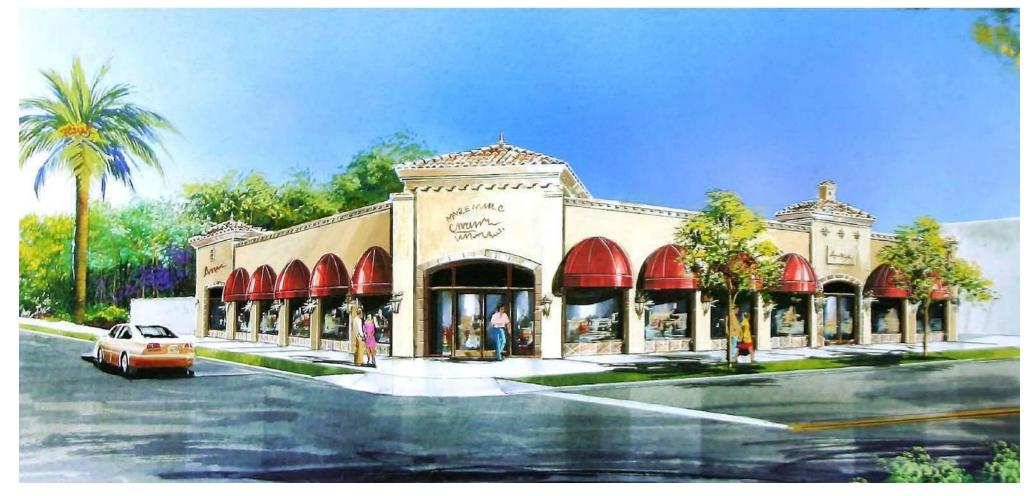

# 161-165 North San Vicente Boulevard

Medical or Restaurant Opportunity in Beverly Hills

#### **INVESTMENT HIGHLIGHTS:**

Nearly A Half Block of Beverly Hills Commercial Real Estate.

№ 150 Feet of Frontage.

Beautifully Appointed Building.

Medical/Restaurant Opportunity.

Single-Tenant or Owner-User.

#### **COMMENTS:**

Triple "A" location in up-scale Beverly Hills.

Excellent Corner Location.

161-165 North San Vicente Boulevard, Beverly Hills, California 90211