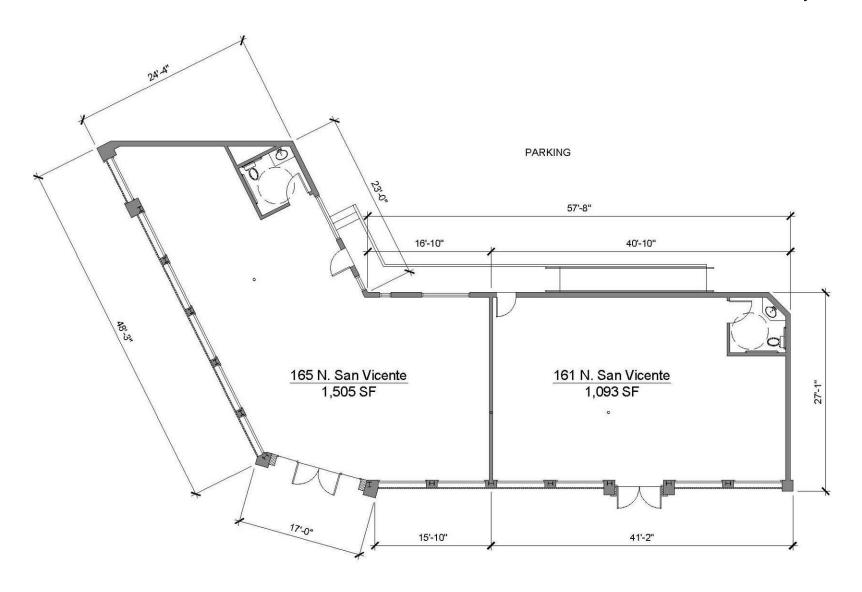

#### **PROPERTY INFORMATION**

BUILDING SIZE: Approximately 2,598 square feet.

LAND SIZE: Two (2) parcels of land - Approximately

10,625 square feet.

APN: 4334-021-083, 4334-021-084.

ZONING: BHC305.

YEAR BUILT: 1953 (completely renovated 2008-2009).

SALES PRICE: \$3,995,000.

STORIES: Single-story office/retail building.

PARKING: Twenty-six (26) spaces.