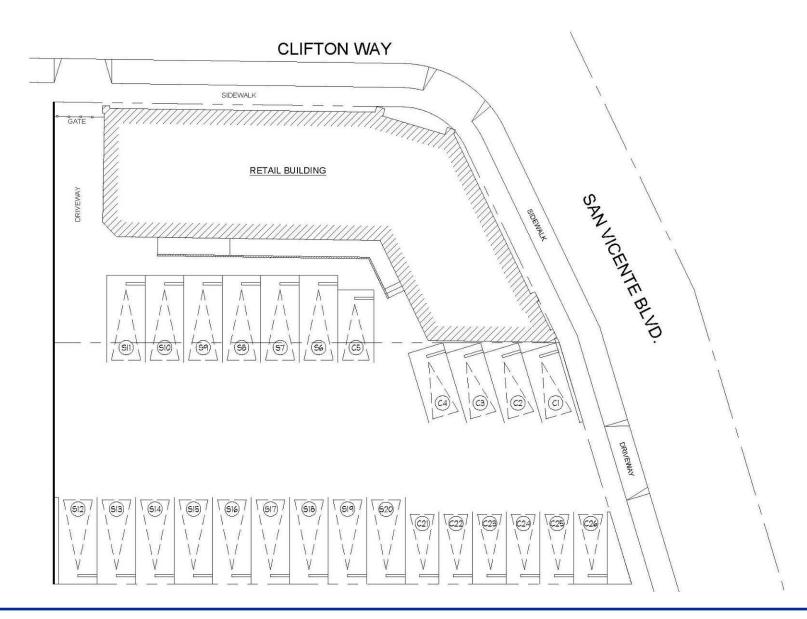

#### **PROPERTY INFORMATION**

BUILDING SIZE: Approximately 2,598 square feet.

LAND SIZE: Two (2) parcels of land - Approximately

10,625 square feet.

APN: 4334-021-083, 4334-021-084.

ZONING: BHC305.

YEAR BUILT: 1953 (completely renovated 2008-2009).

SALES PRICE: \$3,995,000.

STORIES: Single-story office/retail building.

PARKING: Twenty-six (26) spaces.

#### **INVESTMENT HIGHLIGHTS:**

Nearly A Half Block of Beverly Hills Commercial Real Estate.

№ 150 Feet of Frontage.

Beautifully Appointed Building.

Medical/Restaurant Opportunity.

Single-Tenant or Owner-User.

#### **COMMENTS:**

Triple "A" location in up-scale Beverly Hills.

Excellent Corner Location.

161-165 North San Vicente Boulevard, Beverly Hills, California 90211