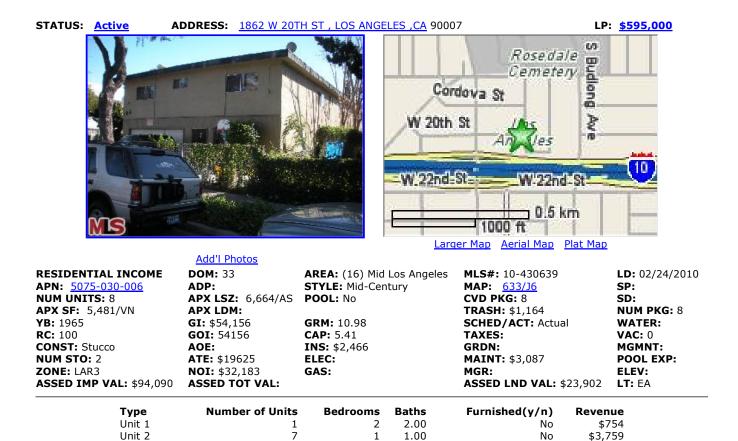

## Keith Moret RE/MAX Commercial Real Estate PH 213.233.4387 Cell 310.617.2240 F 866.656.2088 kmoret@remaxcir.com

**DIRECTIONS:** South of Washington, East of Normandie

**REMARKS:** Buy at the bottom and build a revenue generating cash machine!! Great unit mix (7) spacious 1 BR's and (1) 2+2. Rents are extremely low- upside potential is phenomenal. There is a vacant 2 car garage which can be rented and 6 additional parking spaces, Solid 60's Construction. This is the bargain you've been waiting for. The sellers are ready to move on (i.e. extremely motivated). Adjacent 9 unit property is also available (1858 W 20th St.) Call agent for details