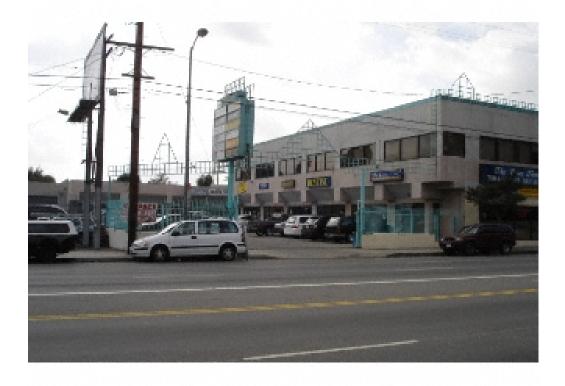

## **Property Description**

14126 Sherman Way is a multi-tenant, two-story strip center located on Sherman Way, just south of the SW signalized corner of Sherman Way and Hazeltine Avenue, in the city of Van Nuys. The subject property is being marketed at \$162/SF with a 7.20% CAP rate. The building is approximately 13,493 SF situated on 20,817 SF of land with 105 feet of frontage along Sherman Way. Rents are currently below or equal to market levels, creating a secure investment with little to no downside.

## **Location Description**

This site offers a prime San Fernando Valley location, high traffic counts, as well as excellent visibility and frontage along Sherman Way.

Created: 1/19/2010

LoopNet, Inc. © Copyright 1995 - 2010