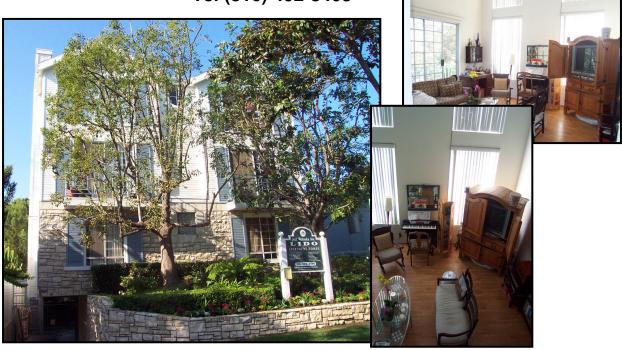

## 3631 Watseka Ave., Palms

| # of Units | 13 |               |                 |           |
|------------|----|---------------|-----------------|-----------|
| Unit Mix:  | #  | Brm/Bath      | Rent Range      | Avg. Rent |
|            | 4  | 2+Loft/2 T.H. | \$1,995-\$2,295 | \$2,195   |
|            | 3  | 2/2           | \$1,550-\$1,750 | \$1,632   |
|            | 3  | 1+Loft/1 T.H. | \$1,595-\$1,645 | \$1,612   |
|            | 3  | 1/1           | \$1,320-\$1,420 | \$1,378   |

Bldg. Age: 1988

Bldg. Size:  $12,425 \pm S.F.$ Lot Size:  $10,450 \pm S.F.$ Parking: 23-gated spaces

Annual Income: \$ 271,740

Price: \$3,250,000

Down Payment: \$1,450,000

**New Loan:** \$1,800,000 at 4.25% adjustable, \$8,855/mo., 30/30

GRM: 11.9
CAP Rate: 5.3%
Price/Unit: \$250,000
Price/S.F.: \$262

Comments: Non-rent controlled Property in WLA (Palms) with owner's unit. Controlled access, gated

parking, central A/C, D/W, M/W, fireplace, W/D in units, rooftop patio.